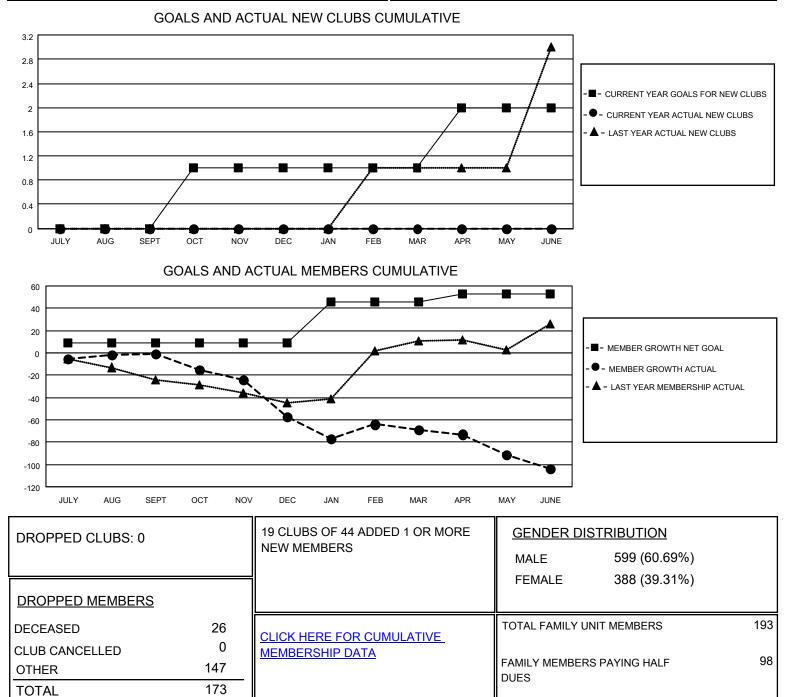

## LOCATION MICHIGAN

District 11 B1

Results as of: 6/30/2021

| Clubs                 |               |           |               | Members               |                         |                         |                                                    |
|-----------------------|---------------|-----------|---------------|-----------------------|-------------------------|-------------------------|----------------------------------------------------|
| RESULTS FOR 2020-2021 |               |           |               | RESULTS FOR 2020-2021 |                         |                         |                                                    |
| QUARTER               | NEW CLUB GOAL | NEW CLUBS | DROPPED CLUBS | QUARTER MEI           | MBER GROWTH NET<br>GOAL | MEMBER GROWTH<br>ACTUAL | DROPPED<br>MEMBERS ACTUAL<br>(including transfers) |
| JULY/AUG/SEPT         | 0             | 0         | 0             | JULY/AUG/SEPT         | 9                       | 21                      | 19                                                 |
| OCT/NOV/DEC           | 1             | 0         | 0             | OCT/NOV/DEC           | 0                       | 16                      | 70                                                 |
| JAN/FEB/MAR           | 0             | 0         | 0             | JAN/FEB/MAR           | 37                      | 26                      | 36                                                 |
| APR/MAY/JUNE          | 1             | 0         | 0             | APR/MAY/JUNE          | 7                       | 14                      | 48                                                 |